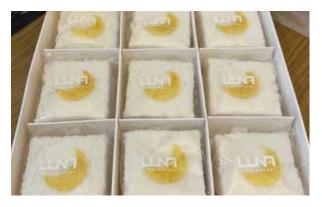

### **Brown Sugar**

| 1 Box | <br>\$35 | 3 Вох | <br>\$105 |
|-------|----------|-------|-----------|
| 2 Box | <br>\$70 | 4 Box | <br>\$140 |