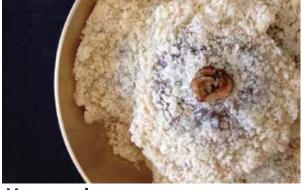

#### Half Moon 1kg

(Colour: White[Plain], Green[Mugwort])

| - 4 |    | 4=0  |
|-----|----|------|
| 1   | Kδ | \$50 |