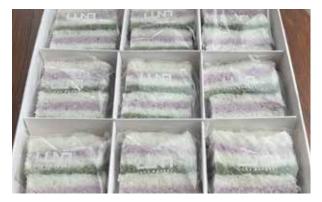

### **Rainbow**

| 1 Box | <br>\$39 | 3 Вох | <br><b>\$117</b> |
|-------|----------|-------|------------------|
| 2 Box | <br>\$78 | 4 Box | <br>\$156        |