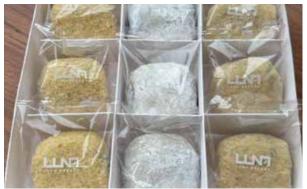

### **Snow White**

| 1 Box | <br>\$33 | 3 Вох | \$99  |
|-------|----------|-------|-------|
| 2 Box | <br>\$66 | 4 Box | \$132 |

### **Rainbow**

| 1 Box | <br>\$39 | 3 Вох | <br><b>\$117</b> |
|-------|----------|-------|------------------|
| 2 Box | <br>\$78 | 4 Box | <br>\$156        |